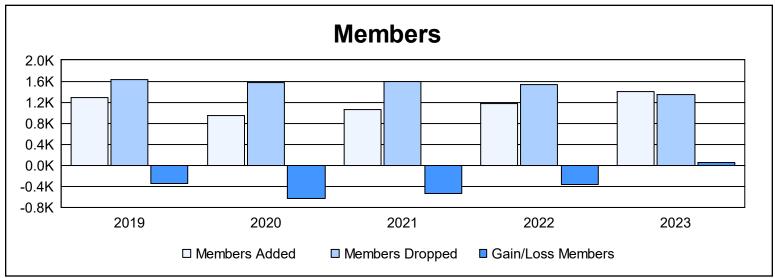

| Year      | New<br>Clubs | Dropped<br>Clubs | Gain/<br>Loss<br>Clubs | New<br>Members | Charter<br>Members | Reinstate<br>Members | Transfer<br>Members | Total<br>Member<br>Added | Total<br>Members<br>Dropped | Gain/<br>Loss<br>Members |
|-----------|--------------|------------------|------------------------|----------------|--------------------|----------------------|---------------------|--------------------------|-----------------------------|--------------------------|
| 2018-2019 | 1            | 11               | -10                    | 1,077          | 46                 | 97                   | 63                  | 1,283                    | 1,623                       | -340                     |
| 2019-2020 | 1            | 15               | -14                    | 811            | 34                 | 50                   | 48                  | 943                      | 1,580                       | -637                     |
| 2020-2021 | 7            | 12               | -5                     | 709            | 211                | 90                   | 49                  | 1,059                    | 1,592                       | -533                     |
| 2021-2022 | 2            | 19               | -17                    | 991            | 45                 | 86                   | 46                  | 1,168                    | 1,540                       | -372                     |
| 2022-2023 | 0            | 10               | -10                    | 1,206          | 3                  | 127                  | 59                  | 1,395                    | 1,339                       | 56                       |
| Average   | 2            | 13               | -11                    | 959            | 68                 | 90                   | 53                  | 1,170                    | 1,535                       | -365                     |