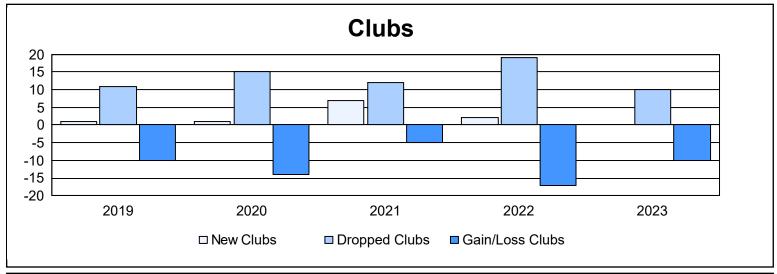

| Year      | New<br>Clubs | Dropped<br>Clubs | Gain/<br>Loss<br>Clubs | New<br>Members | Charter<br>Members | Reinstate<br>Members | Transfer<br>Members | Total<br>Member<br>Added | Total<br>Members<br>Dropped | Gain/<br>Loss<br>Members |
|-----------|--------------|------------------|------------------------|----------------|--------------------|----------------------|---------------------|--------------------------|-----------------------------|--------------------------|
| 2018-2019 | 1            | 11               | -10                    | 1,077          | 46                 | 97                   | 63                  | 1,283                    | 1,623                       | -340                     |
| 2019-2020 | 1            | 15               | -14                    | 811            | 34                 | 50                   | 48                  | 943                      | 1,580                       | -637                     |
| 2020-2021 | 7            | 12               | -5                     | 709            | 211                | 90                   | 49                  | 1,059                    | 1,592                       | -533                     |
| 2021-2022 | 2            | 19               | -17                    | 991            | 45                 | 86                   | 46                  | 1,168                    | 1,540                       | -372                     |
| 2022-2023 | 0            | 10               | -10                    | 1,206          | 3                  | 127                  | 59                  | 1,395                    | 1,339                       | 56                       |
| Average   | 2            | 13               | -11                    | 959            | 68                 | 90                   | 53                  | 1,170                    | 1,535                       | -365                     |